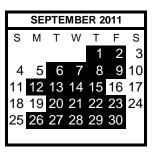

# **NON-STUDENT CONTACT DAYS**

September 16 and 19

October 28-- Parent Teacher Conference Day. Schools may modify the daily schedule for parent/teacher conference to meet the needs of the school community. Schools will also determine date and time for parent/teacher conference during 2nd semester.