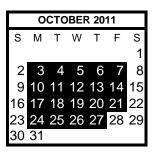

# **NON-STUDENT CONTACT DAYS**

September 16 and 19

October 28-- Parent Teacher Conference Day. Schools may modify the daily schedule for parent/teacher conference to meet the needs of the school community. Schools will also determine date and time for parent/teacher conference during 2nd semester.

October 31 Fall Break

November 23, 25 Thanksgiving Break

December 19, 20, 21, 22, 23, 26, 27, 28, 29, 30 Winter Break

January 2 and 3

February 21

March 27, 28, 29, 30 Spring Break

\*\* January 13--No Classes for Middle and High School Students