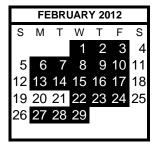

October 31 Fall Break

November 23, 25 Thanksgiving Break

December 19, 20, 21, 22, 23, 26, 27, 28, 29, 30 Winter Break

January 2 and 3

February 21

March 27, 28, 29, 30 Spring Break

\*\* January 13--No Classes for Middle and High School Students

Martin Luther King Jr. - January 16

Presidents' Day - February 20

Cesar Chavez Day - March 31 (Observed March 26)

Memorial Day - May 28

#### **END OF TERM TO BE FOLLOWED BY REPORT CARDS**

ES, ECE-8 and MS Trimester: November 10; February 24; May 25

6-12, High School 6 Weeks: Sept. 30; Nov. 10; Dec. 16; Feb. 17; April 6; May 25

6-12, High School 9 Weeks: October 7; December 16; March 9; May 25