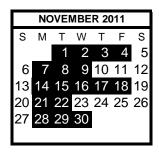

# **NON-STUDENT CONTACT DAYS**

September 16 and 19

October 28-- Parent Teacher Conference Day. Schools may modify the daily schedule for parent/teacher conference to meet the needs of the school community. Schools will also determine date and time for parent/teacher conference during 2nd semester.

October 31 Fall Break

November 23, 25 Thanksgiving Break

December 19, 20, 21, 22, 23, 26, 27, 28, 29, 30 Winter Break

January 2 and 3

February 21

March 27, 28, 29, 30 Spring Break

\*\* January 13--No Classes for Middle and High School Students