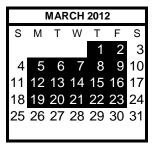

October 31 Fall Break

November 23, 25 Thanksgiving Break

December 19, 20, 21, 22, 23, 26, 27, 28, 29, 30 Winter Break

January 2 and 3

February 21

March 27, 28, 29, 30 Spring Break

\*\* January 13--No Classes for Middle and High School Students