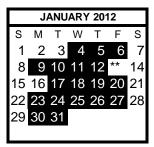

October 31 Fall Break

November 23, 25 Thanksgiving Break

December 19, 20, 21, 22, 23, 26, 27, 28, 29, 30 Winter Break

January 2 and 3

February 21

March 27, 28, 29, 30 Spring Break

\*\* January 13--No Classes for Middle and High School Students

### HOLIDAY/NO CLASSES

Independence Day - July 4

Labor Day - September 5

Veterans' Day - November 11

Thanksgiving Day - November 24

Christmas Day - December 25

New Year's Day - January 1 (Observed January 2)

Martin Luther King Jr. - January 16

Presidents' Day - February 20

Cesar Chavez Day - March 31 (Observed March 26)

Memorial Day - May 28