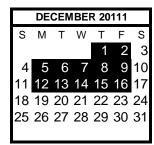

October 31 Fall Break

November 23, 25 Thanksgiving Break

December 19, 20, 21, 22, 23, 26, 27, 28, 29, 30 Winter Break

January 2 and 3

February 21

March 27, 28, 29, 30 Spring Break

\*\* January 13--No Classes for Middle and High School Students

### HOLIDAY/NO CLASSES

Independence Day - July 4

Labor Day - September 5

Veterans' Day - November 11

Thanksgiving Day - November 24

Christmas Day - December 25

New Year's Day - January 1 (Observed January 2)